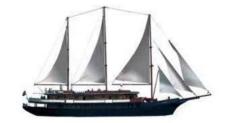

### M/S PANORAMA II

25 cabins / 49 Guests 50M/164ft Motor Sailer

### **DESTINATIONS**:

FRENCH POLYNESIA: ALL YEAR AROUND MAY 2022-2023 24 cabins / 49 Guests

M/S PANORAMA

54m/177ft Motor Sailer

M/S GALILEO 25 cabins/49 guests 48m/157ft Motor Sailer

### **DESTINATIONS**:

COSTA RICA-PANAMA: W21/22 & W2022/23 SOUTH CARIBBEAN/BARBADOS: SELECT SAILINGS IN 21/22 GREECE: S 2021 & S2022 ADRIATIC SEA : S2022 DESTINATIONS:

GREECE: S2021 & S2022