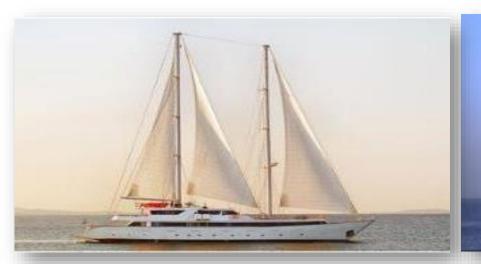

### M/S PANORAMA II

25 cabins / 49 Guests 50M/164ft Motor Sailer

### **DESTINATIONS**:

FRENCH POLYNESIA: ALL YEAR AROUND MAY 2022-2023 24 cabins / 49 Guests

M/S PANORAMA

54m/177ft Motor Sailer

M/S GALILEO 25 cabins/49 guests 48m/157ft Motor Sailer

### **DESTINATIONS**:

COSTA RICA-PANAMA: W21/22 & W2022/23 SOUTH CARIBBEAN/BARBADOS: SELECT SAILINGS IN 21/22 GREECE: S 2021 & S2022 ADRIATIC SEA : S2022 DESTINATIONS:

GREECE: S2021 & S2022