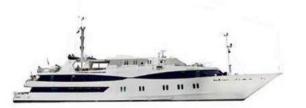

### M/Y HARMONY V

55mt/179ft Mega Yacht 25 cabins / 49 Guests

### **DESTINATIONS**:

GREECE: S 2021 & 2022 ISRAEL EGYPT JORDAN: W 2021/22 & W2022/23