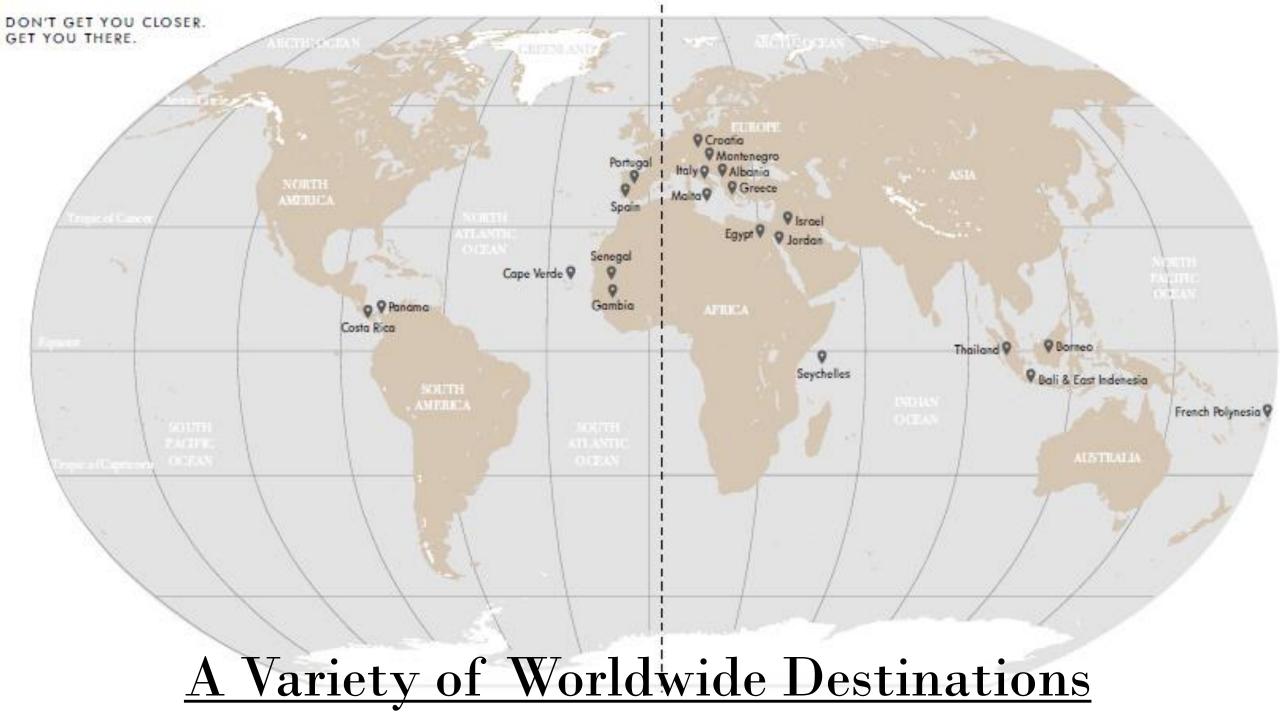

ega Yacht 17 cabins / 34 Guests

### **DESTINATIONS**:

GREECE & THE ADRIATIC: S 2021& S2022



# PREMIUM MOTOR SAILERS



### M/S PANORAMA II

25 cabins / 49 Guests 50M/164ft Motor Sailer

### **DESTINATIONS**:

FRENCH POLYNESIA: ALL YEAR AROUND MAY 2022-2023 24 cabins / 49 Guests

M/S PANORAMA

54m/177ft Motor Sailer

M/S GALILEO 25 cabins/49 guests 48m/157ft Motor Sailer

### **DESTINATIONS**:

COSTA RICA-PANAMA: W21/22 & W2022/23 SOUTH CARIBBEAN/BARBADOS: SELECT SAILINGS IN 21/22 GREECE: S 2021 & S2022 ADRIATIC SEA : S2022 DESTINATIONS:

GREECE: S2021 & S2022

# VARIETY YACHTING





M/Y Monte Carlo



**M/Y Absolute King** 



**M/Y Obsession** 

Builder: Falcon – C.T.M. Italy Length: 30.7mt / 100ft Beam: 6.45mt Draft: 2.33mt Crew: 6 members Range: 300 Nautical Miles Speed: 20 knots



## <u>A Variety of Worldwide Destinations</u>



# WHY CHOOSE A BOUTIQUE YACHT?



- Private Yacht Cruise Experience, with up to 72 fellow passengers
- o Boutique-size yachts
- Ample leisure time in each port
- $\circ$  Mediterranean fusion cuisine with a strong local influence
- Personalized service
- Small group shore excursions
- Swim platforms



### FEEL THE DIFFERENCE SMALL SHIP VOYAGES

### **INTIMATE AMBIANCE**

#### With a selected few likeminded explorers ...

floating homes with the unique balance between yourself and your fellow explorers.

Venture far in oceans with On-board every moment matters, you choose how to

Relax alone or mingle with like-minded travel spirits!

Voyage on-board one of our Glide on harbours far away from the radar only reachable by Variety Cruises.

>