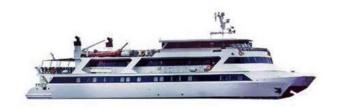

### **DESTINATION**:

ALL YEAR ROUND SEYCHELLES 2021-2022-2023

M/Y CALLISTO

52mt/170ft Mega Yacht 17 cabins / 34 Guests

### **DESTINATIONS**:

GREECE & THE ADRIATIC: S 2021& S2022