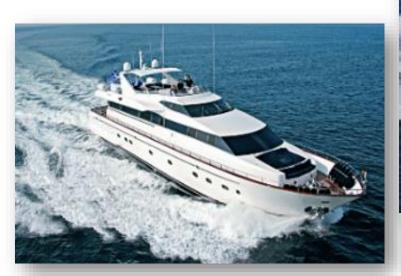

# VARIETY YACHTING

M/Y Monte Carlo

**M/Y Absolute King** 

**M/Y Obsession** 

Builder: Falcon – C.T.M. Italy Length: 30.7mt / 100ft Beam: 6.45mt Draft: 2.33mt Crew: 6 members Range: 300 Nautical Miles Speed: 20 knots