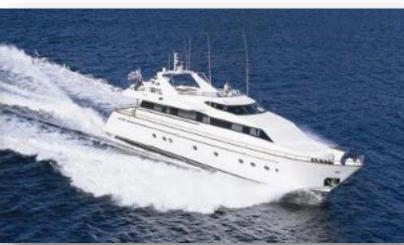

# M/Y PEGASOS

45mt/148ft Mega Yacht 21 cabins / 44 Guests

### **DESTINATION**:

ALL YEAR ROUND SEYCHELLES 2021-2022-2023

M/Y CALLISTO

52mt/170ft Mega Yacht 17 cabins / 34 Guests