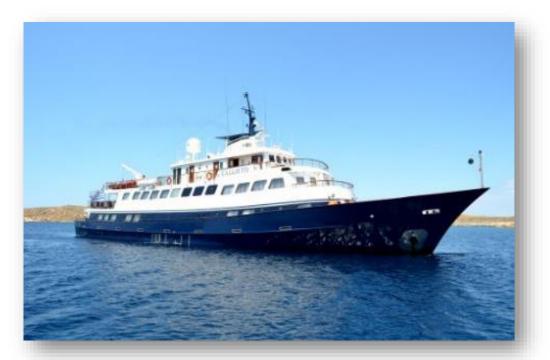

### M/Y HARMONY V

55mt/179ft Mega Yacht 25 cabins / 49 Guests

### **DESTINATIONS**:

CAPE VERDE & WEST AFRICA: W 2021/22 & Q 2022/23 ITALY & MALTA // SPAIN & PORTUGAL: S2022

### **DESTINATIONS**:

GREECE: S 2021 & 2022 ISRAEL EGYPT JORDAN: W 2021/22 & W2022/23