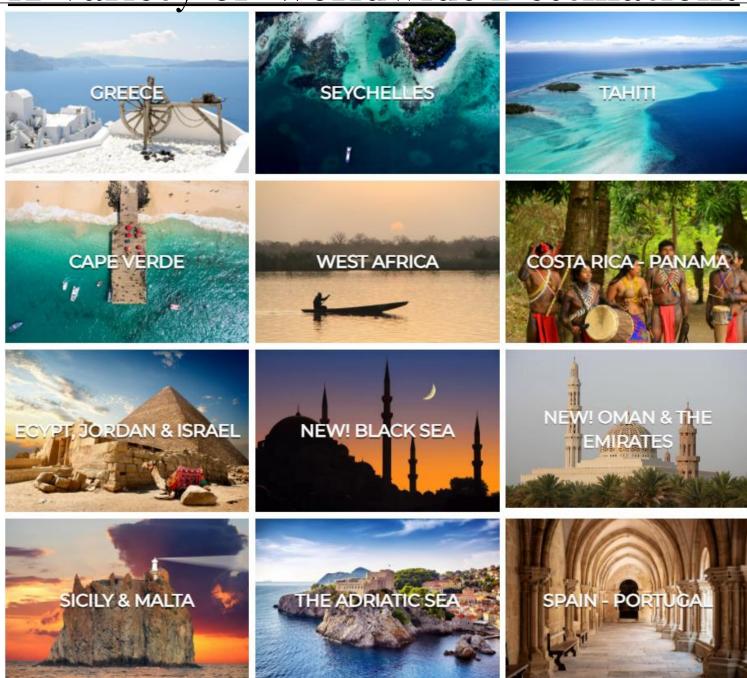

NS**:

GREECE & THE ADRIATIC: S 2021& S2022



# PREMIUM MOTOR SAILERS



### M/S PANORAMA II

25 cabins / 49 Guests 50M/164ft Motor Sailer

### **DESTINATIONS**:

FRENCH POLYNESIA: ALL YEAR AROUND MAY 2022-2023 24 cabins / 49 Guests

M/S PANORAMA

54m/177ft Motor Sailer

M/S GALILEO 25 cabins/49 guests 48m/157ft Motor Sailer

### **DESTINATIONS**:

COSTA RICA-PANAMA: W21/22 & W2022/23 SOUTH CARIBBEAN/BARBADOS: SELECT SAILINGS IN 21/22 GREECE: S 2021 & S2022 ADRIATIC SEA : S2022 DESTINATIONS:

GREECE: S2021 & S2022

# VARIETY YACHTING





M/Y Monte Carlo



**M/Y Absolute King** 



**M/Y Obsession** 

Builder: Falcon – C.T.M. Italy Length: 30.7mt / 100ft Beam: 6.45mt Draft: 2.33mt Crew: 6 members Range: 300 Nautical Miles Speed: 20 knots



## <u>A Variety of Worldwide Destinations</u>



# WHY CHOOSE A BOUTIQUE YACHT?



- Private Yacht Cruise Experience, with up to 72 fellow passengers
- o Boutique-size yachts
- Ample leisure time in each port
- $\circ$  Mediterranean fusion cuisine with a strong local influence
- Personalized service
- Small group shore excursions
- Swim platforms



### FEEL THE DIFFERENCE SMALL SHIP VOYAGES

### **INTIMATE AMBIANCE**

#### With a selected few likeminded explorers ...

floating homes with the unique balance between yourself and your fellow explorers.

Venture far in oceans with On-board every moment matters, you choose how to

Relax alone or mingle with like-minded travel spirits!

Voyage on-board one of our Glide on harbours far away from the radar only reachable by Variety Cruises.

> no borders, yet stay close & intimate spend it .