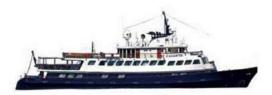

### M/S PANORAMA II

25 cabins / 49 Guests 50M/164ft Motor Sailer

### **DESTINATIONS**:

FRENCH POLYNESIA: ALL YEAR AROUND MAY 2022-2023 24 cabins / 49 Guests

M/S PANORAMA

54m/177ft Motor Sailer

M/S GALILEO 25 cabins/49 guests 48m/157ft Motor Sailer

### **DESTINATIONS**:

COSTA RICA-PANAMA: W21/22 & W2022/23 SOUTH CARIBBEAN/BARBADOS: SELECT SAILINGS IN 21/22 GREECE: S 2021 & S2022 ADRIATIC SEA : S2022 DESTINATIONS:

GREECE: S2021 & S2022