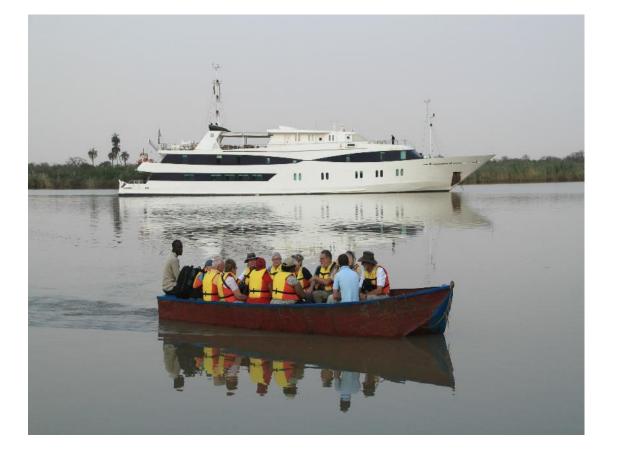

### **DESTINATIONS**:

CAPE VERDE & WEST AFRICA: W 2021/22 & Q 2022/23 ITALY & MALTA // SPAIN & PORTUGAL: S2022

#### The undiscovered harbours...

Delve into the incredible Embark on journeys that biodiversity of will transport you back Costa Rica and the in Ancient Greece and Panama, a cruise hosted Byzantium. by an Expert Naturalist. Elevate your palette

Feel like an intrepid in Cape Verde, explorer on a voyage the Caribbean, through Iceland's myths Spain and Portugal. and legends.

Time-travel in colorfu Cuba