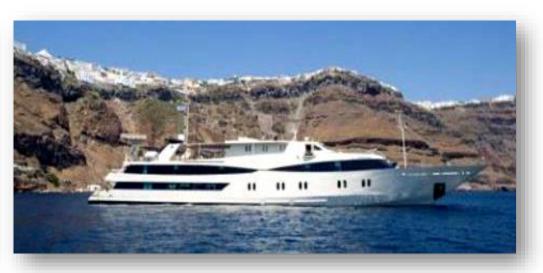

### **DESTINATIONS**:

FRENCH POLYNESIA: ALL YEAR AROUND MAY 2022-2023 24 cabins / 49 Guests

M/S PANORAMA

54m/177ft Motor Sailer

M/S GALILEO 25 cabins/49 guests 48m/157ft Motor Sailer