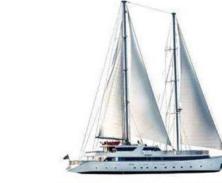

### M/S PANORAMA II

25 cabins / 49 Guests 50M/164ft Motor Sailer

### **DESTINATIONS**:

FRENCH POLYNESIA: ALL YEAR AROUND MAY 2022-2023 24 cabins / 49 Guests

M/S PANORAMA

54m/177ft Motor Sailer

M/S GALILEO 25 cabins/49 guests 48m/157ft Motor Sailer

### **DESTINATIONS**:

COSTA RICA-PANAMA: W21/22 & W2022/23 SOUTH CARIBBEAN/BARBADOS: SELECT SAILINGS IN 21/22 GREECE: S 2021 & S2022 ADRIATIC SEA : S2022 DESTINATIONS:

GREECE: S2021 & S2022