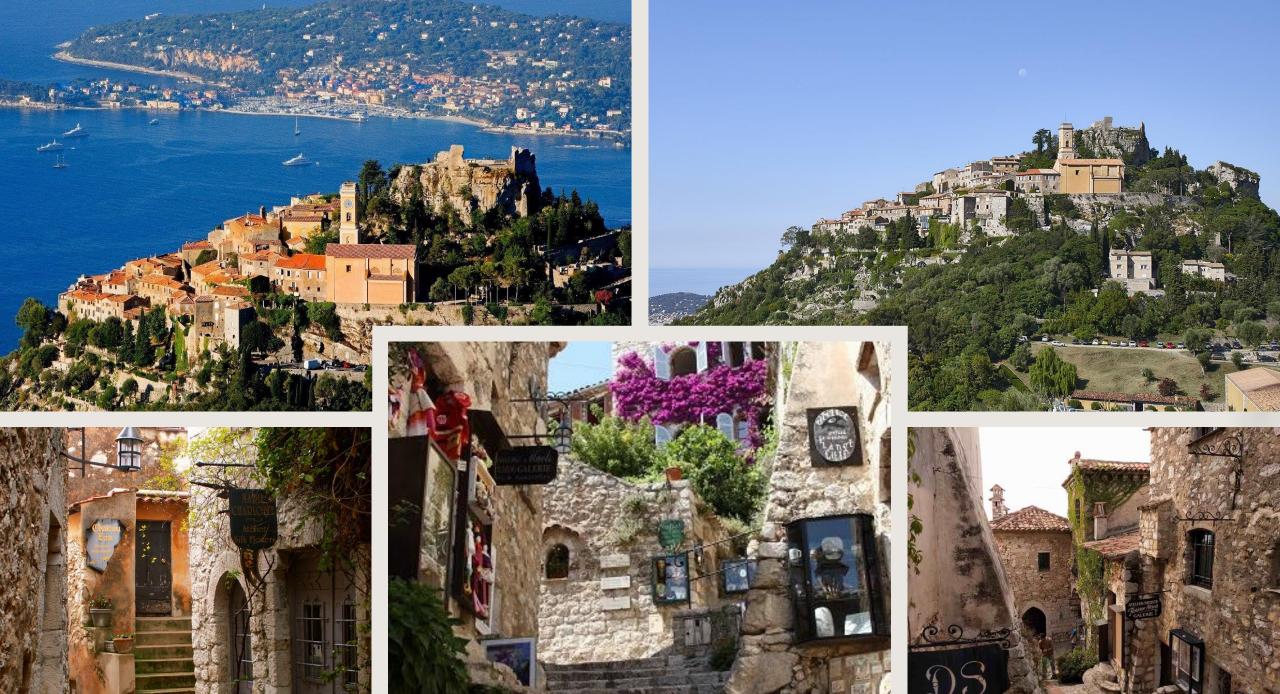

## **DISTANCES:**

Eze Village – French Riviera

An iconic Relais et Châteaux Property

Chèvre d'Or private gardens and domain. 35 hectares.

Jacuzzi as well, sauna and 2 pools.

« Café du jardin » restaurant near the heated pool...