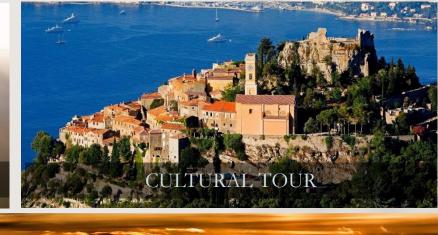

viera

An iconic Relais et Châteaux Property











Chèvre d'Or private gardens and domain. 35 hectares.

Jacuzzi as well, sauna and 2 pools.

« Café du jardin » restaurant near the heated pool...

Sunbeds terrasses.





90% of the rooms spread out in the village

2 Star Michelin restaurant and its bistronomic indoor/outdoor restaurant « Les Remparts ».
And the bar.
Terrasses.

10% of the others
rooms in the gardens
(the main top suites,
including the very
exclusive
« Panoramic suite »
with private pool...)









## TWO ADDITIONAL BISTRONOMICS RESTAURANTS DURING THE SEASON

« Café du Jardin » restaurant .

Opened for lunch (usualy from May) and from July, lunch and diners.

« Les Remparts » restaurant for Breakfasts, lunch, diners. Indoor and outdoor restaurant.





































## ACCOMMODATION AT CHEVRE D'OR

**45 exclusives rooms** spread out in the village and in the private garden.

9 rooms categories including 5 exclusives
Suites categories.







We look forward to welcoming you and your guests soon!



Chèvre d'Or closing annual 2021 season : 31th of October 2021