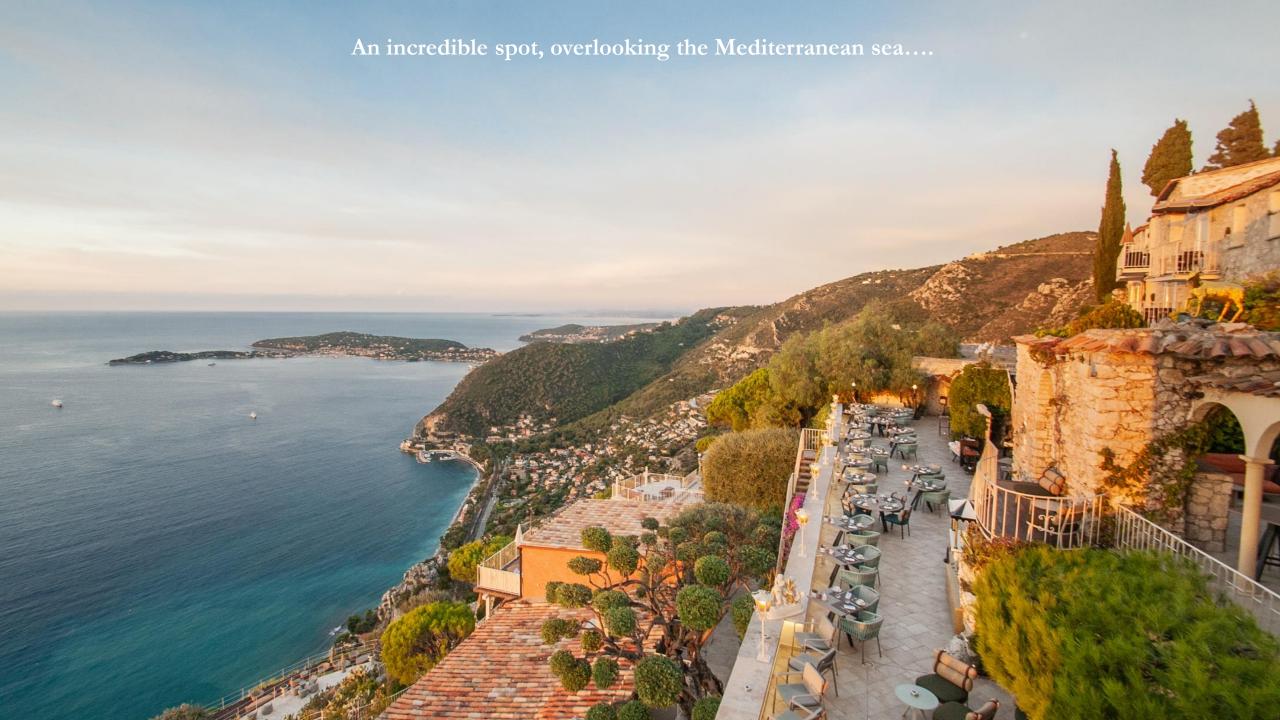

## LOCATION

## **DISTANCES:**

Eze Village – French Riviera

An iconic Relais et Châteaux Property

Chèvre d'Or private gardens and domain. 35 hectares.

Jacuzzi as well, sauna and 2 pools.

« Café du jardin » restaurant near the heated pool...