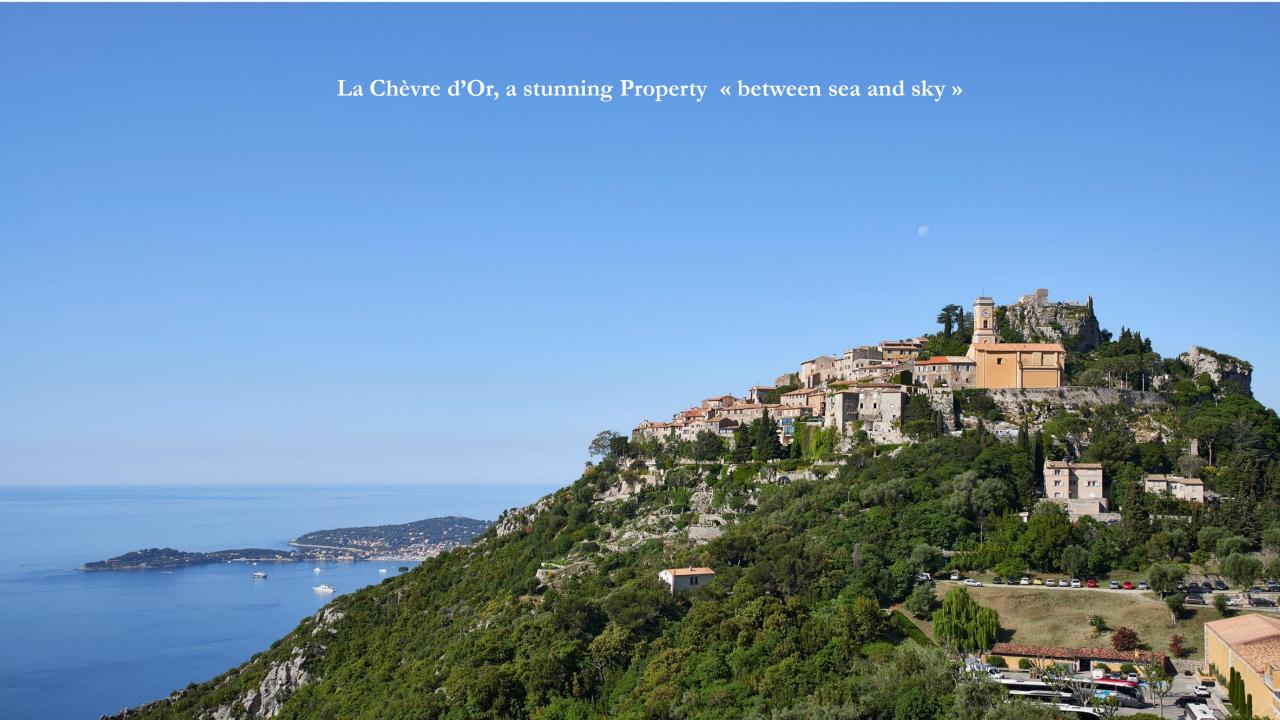

## LOCATION

## **DISTANCES:**

Eze Village – French Riviera

An iconic Relais et Châteaux Property

Chèvre d'Or private gardens and domain. 35 hectares.

Jacuzzi as well, sauna and 2 pools.

« Café du jardin » restaurant near the heated pool...