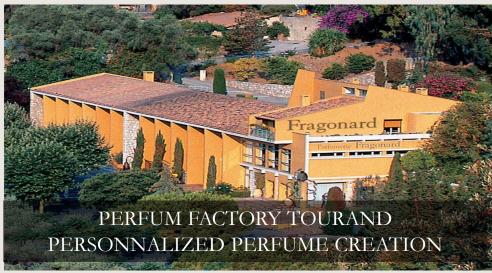

n iconic Relais et Châteaux Property











Chèvre d'Or private gardens and domain. 35 hectares.

Jacuzzi as well, sauna and 2 pools.

« Café du jardin » restaurant near the heated pool...

Sunbeds terrasses.





90% of the rooms spread out in the village

2 Star Michelin restaurant and its bistronomic indoor/outdoor restaurant « Les Remparts ».
And the bar.
Terrasses.

10% of the others
rooms in the gardens
(the main top suites,
including the very
exclusive
« Panoramic suite »
with private pool...)









## TWO ADDITIONAL BISTRONOMICS RESTAURANTS DURING THE SEASON

« Café du Jardin » restaurant .

Opened for lunch (usualy from May) and from July, lunch and diners.

« Les Remparts » restaurant for Breakfasts, lunch, diners. Indoor and outdoor restaurant.





































## ACCOMMODATION AT CHEVRE D'OR

**45 exclusives rooms** spread out in the village and in the private garden.

9 rooms categories including 5 exclusives
Suites categories.







We look forward to welcoming you and your guests soon!



Chèvre d'Or closing annual 2021 season : 31th of October 2021