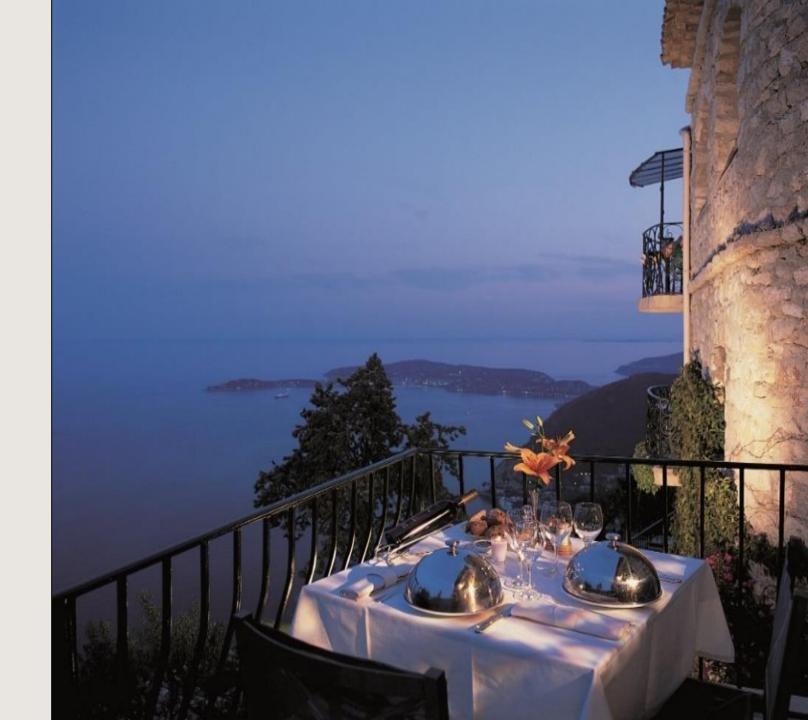

## **DISTANCES:**

Eze Village – French Riviera

An iconic Relais et Châteaux Property

Chèvre d'Or private gardens and domain. 35 hectares.

Jacuzzi as well, sauna and 2 pools.

« Café du jardin » restaurant near the heated pool...

Sunbeds terrasses.

90% of the rooms spread out in the village

2 Star Michelin restaurant and its bistronomic indoor/outdoor restaurant « Les Remparts ».
And the bar.
Terrasses.

10% of the others
rooms in the gardens
(the main top suites,
including the very
exclusive
« Panoramic suite »
with private pool...)