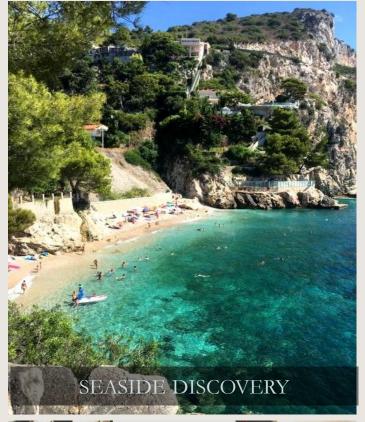

h Riviera

An iconic Relais et Châteaux Property











Chèvre d'Or private gardens and domain. 35 hectares.

Jacuzzi as well, sauna and 2 pools.

« Café du jardin » restaurant near the heated pool...

Sunbeds terrasses.





90% of the rooms spread out in the village

2 Star Michelin restaurant and its bistronomic indoor/outdoor restaurant « Les Remparts ».
And the bar.
Terrasses.

10% of the others
rooms in the gardens
(the main top suites,
including the very
exclusive
« Panoramic suite »
with private pool...)









## TWO ADDITIONAL BISTRONOMICS RESTAURANTS DURING THE SEASON

« Café du Jardin » restaurant .

Opened for lunch (usualy from May) and from July, lunch and diners.

« Les Remparts » restaurant for Breakfasts, lunch, diners. Indoor and outdoor restaurant.





































## ACCOMMODATION AT CHEVRE D'OR

**45 exclusives rooms** spread out in the village and in the private garden.

9 rooms categories including 5 exclusives
Suites categories.







We look forward to welcoming you and your guests soon!



Chèvre d'Or closing annual 2021 season : 31th of October 2021