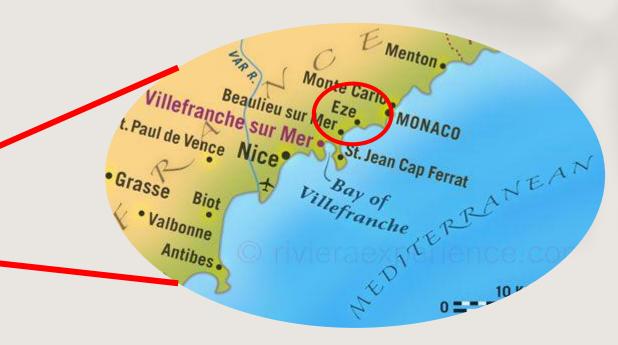

## LOCATION



## **DISTANCES:**







Eze Village – French Riviera

An iconic Relais et Châteaux Property











Chèvre d'Or private gardens and domain. 35 hectares.

Jacuzzi as well, sauna and 2 pools.

« Café du jardin » restaurant near the heated pool...

Sunbeds terrasses.





90% of the rooms spread out in the village

2 Star Michelin restaurant and its bistronomic indoor/outdoor restaurant « Les Remparts ».
And the bar.
Terrasses.

10% of the others
rooms in the gardens
(the main top suites,
including the very
exclusive
« Panoramic suite »
with private pool...)









## TWO ADDITIONAL BISTRONOMICS RESTAURANTS DURING THE SEASON

« Café du Jardin » restaurant .

Opened for lunch (usualy from May) and from July, lunch and diners.

« Les Remparts » restaurant for Breakfasts, lunch, diners.