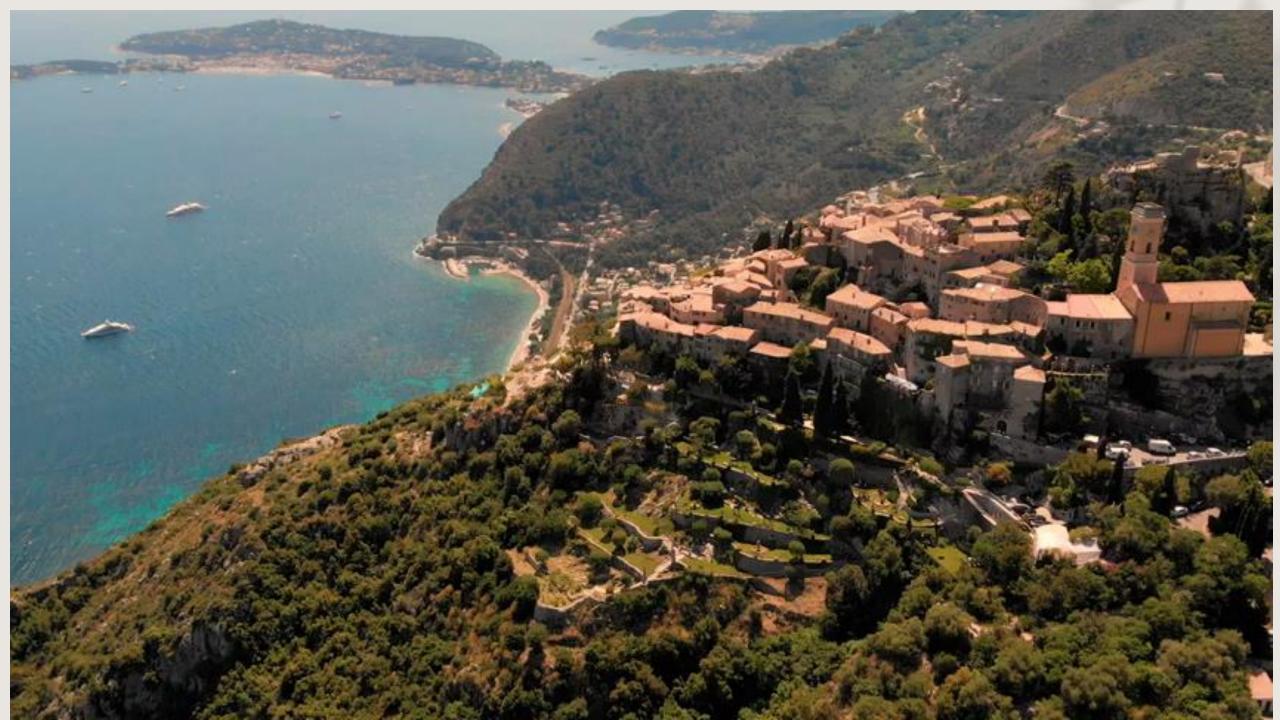

## LOCATION

## **DISTANCES:**

Eze Village – French Riviera

An iconic Relais et Châteaux Property

Chèvre d'Or private gardens and domain. 35 hectares.

Jacuzzi as well, sauna and 2 pools.

« Café du jardin » restaurant near the heated pool...