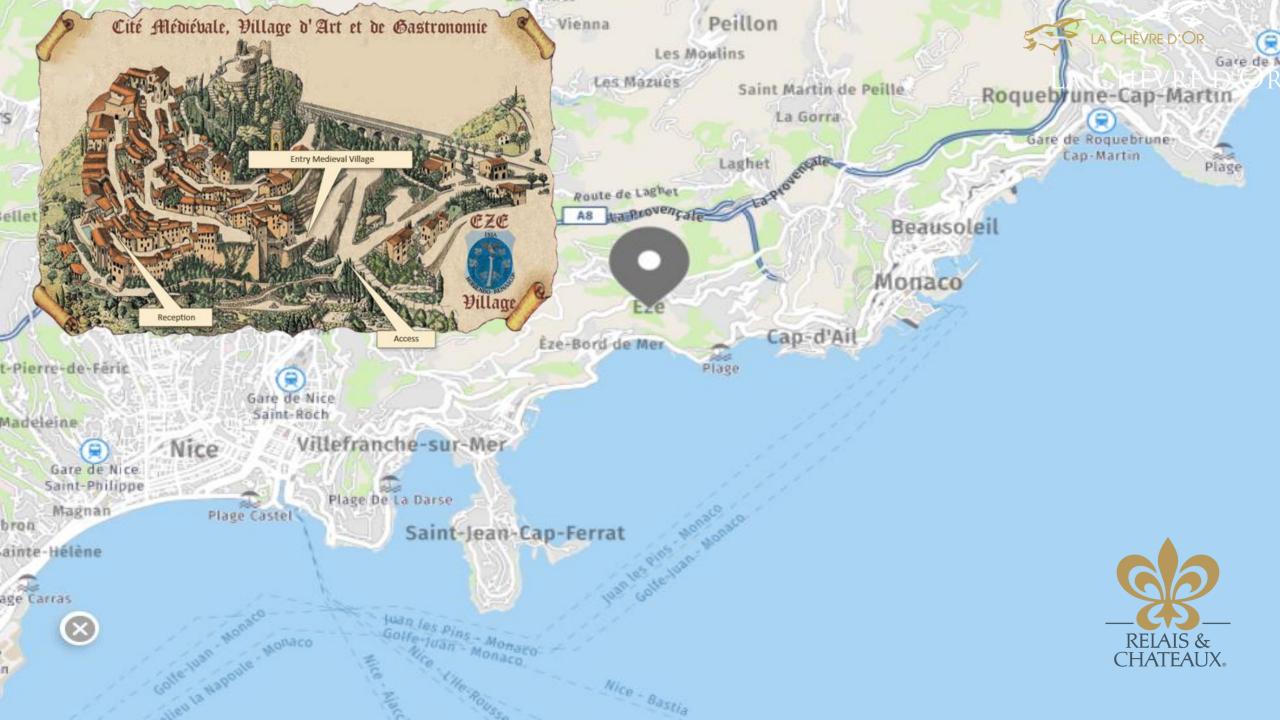

## LOCATION

## **DISTANCES:**

Eze Village – French Riviera

An iconic Relais et Châteaux Property

Chèvre d'Or private gardens and domain. 35 hectares.

Jacuzzi as well, sauna and 2 pools.

« Café du jardin » restaurant near the heated pool...