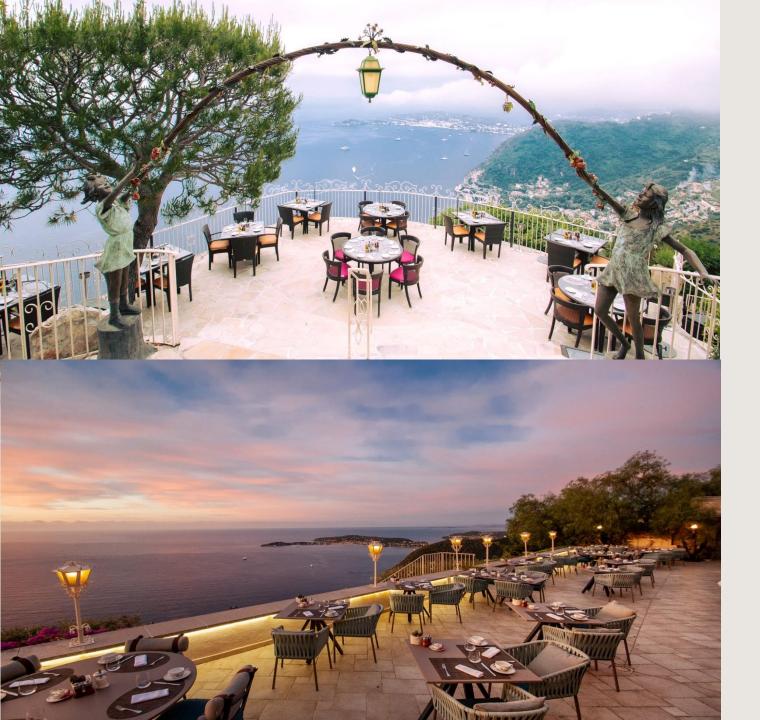

## **DISTANCES:**

Eze Village – French Riviera

An iconic Relais et Châteaux Property

Chèvre d'Or private gardens and domain. 35 hectares.

Jacuzzi as well, sauna and 2 pools.

« Café du jardin » restaurant near the heated pool...

Sunbeds terrasses.

90% of the rooms spread out in the village

2 Star Michelin restaurant and its bistronomic indoor/outdoor restaurant « Les Remparts ».
And the bar.
Terrasses.

10% of the others
rooms in the gardens
(the main top suites,
including the very
exclusive
« Panoramic suite »
with private pool...)

## TWO ADDITIONAL BISTRONOMICS RESTAURANTS DURING THE SEASON

« Café du Jardin » restaurant .

Opened for lunch (usualy from May) and from July, lunch and diners.

« Les Remparts » restaurant for Breakfasts, lunch, diners. Indoor and outdoor restaurant.