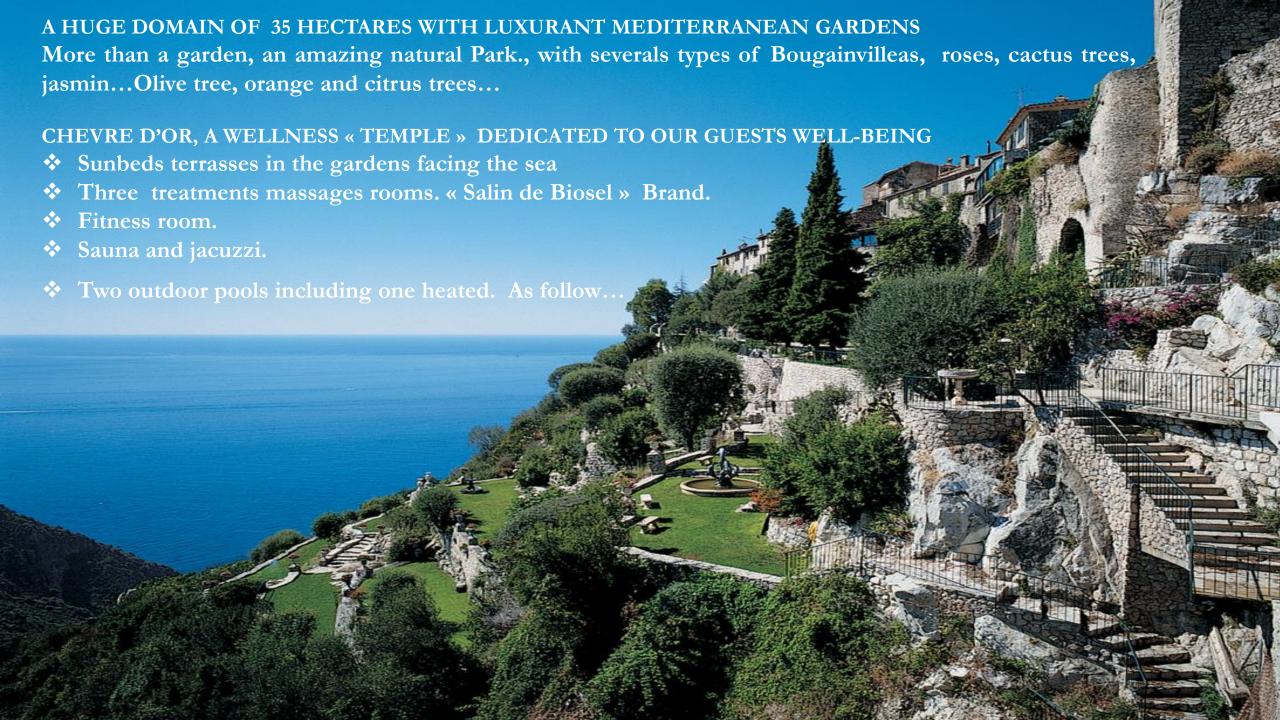

## **DISTANCES:**

Eze Village – French Riviera

An iconic Relais et Châteaux Property

Chèvre d'Or private gardens and domain. 35 hectares.

Jacuzzi as well, sauna and 2 pools.

« Café du jardin » restaurant near the heated pool...

Sunbeds terrasses.

90% of the rooms spread out in the village

2 Star Michelin restaurant and its bistronomic indoor/outdoor restaurant « Les Remparts ».
And the bar.
Terrasses.

10% of the others
rooms in the gardens
(the main top suites,
including the very
exclusive
« Panoramic suite »
with private pool...)