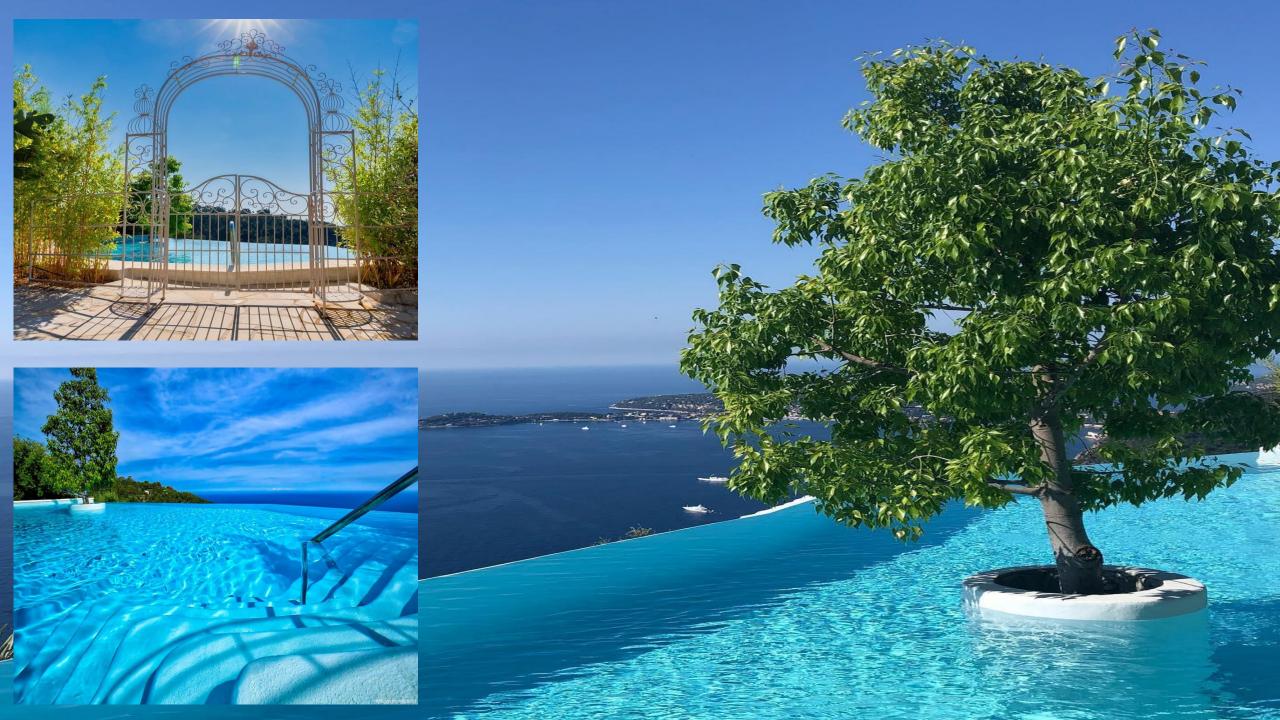

## **DISTANCES:**

Eze Village – French Riviera

An iconic Relais et Châteaux Property

Chèvre d'Or private gardens and domain. 35 hectares.

Jacuzzi as well, sauna and 2 pools.

« Café du jardin » restaurant near the heated pool...

Sunbeds terrasses.

90% of the rooms spread out in the village

2 Star Michelin restaurant and its bistronomic indoor/outdoor restaurant « Les Remparts ».
And the bar.
Terrasses.

10% of the others
rooms in the gardens
(the main top suites,
including the very
exclusive
« Panoramic suite »
with private pool...)