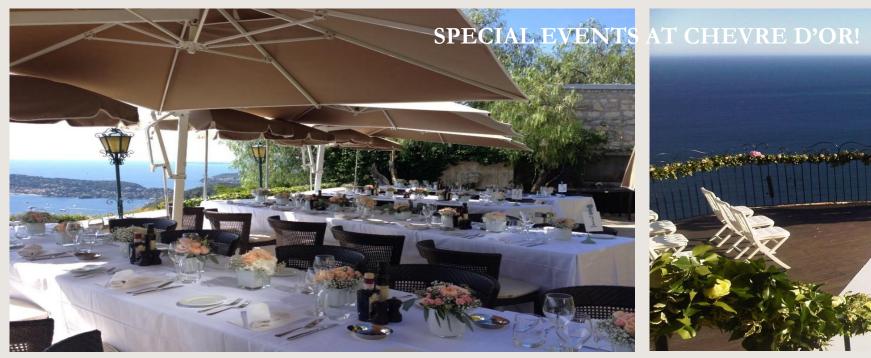

## TWO ADDITIONAL BISTRONOMICS RESTAURANTS DURING THE SEASON

« Café du Jardin » restaurant .

Opened for lunch (usualy from May) and from July, lunch and diners.

« Les Remparts » restaurant for Breakfasts, lunch, diners. Indoor and outdoor restaurant.