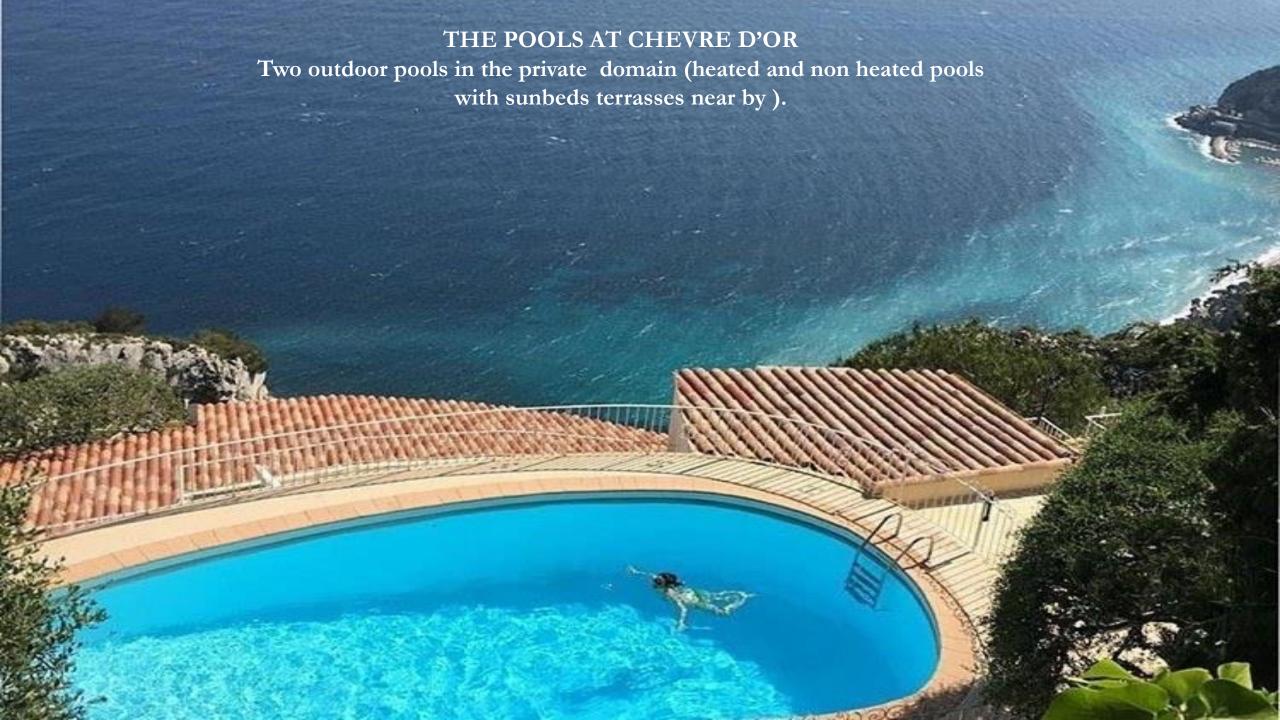

## **DISTANCES:**

Eze Village – French Riviera

An iconic Relais et Châteaux Property

Chèvre d'Or private gardens and domain. 35 hectares.

Jacuzzi as well, sauna and 2 pools.

« Café du jardin » restaurant near the heated pool...

Sunbeds terrasses.

90% of the rooms spread out in the village

2 Star Michelin restaurant and its bistronomic indoor/outdoor restaurant « Les Remparts ».
And the bar.
Terrasses.

10% of the others
rooms in the gardens
(the main top suites,
including the very
exclusive
« Panoramic suite »
with private pool...)