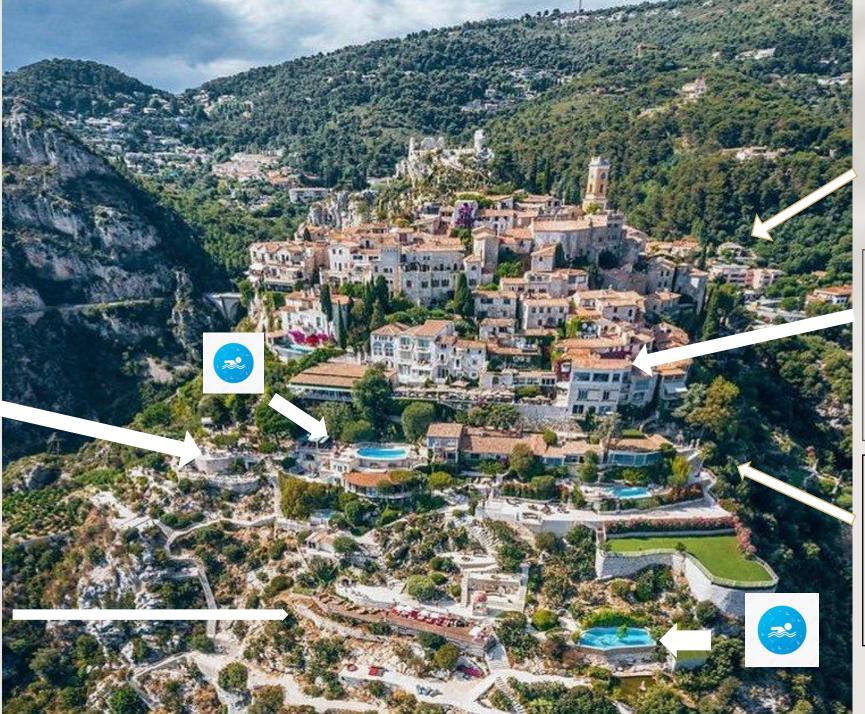

## **DISTANCES:**

Eze Village – French Riviera

An iconic Relais et Châteaux Property

Chèvre d'Or private gardens and domain. 35 hectares.

Jacuzzi as well, sauna and 2 pools.

« Café du jardin » restaurant near the heated pool...

Sunbeds terrasses.

90% of the rooms spread out in the village

2 Star Michelin restaurant and its bistronomic indoor/outdoor restaurant « Les Remparts ».
And the bar.
Terrasses.

10% of the others
rooms in the gardens
(the main top suites,
including the very
exclusive
« Panoramic suite »
with private pool...)