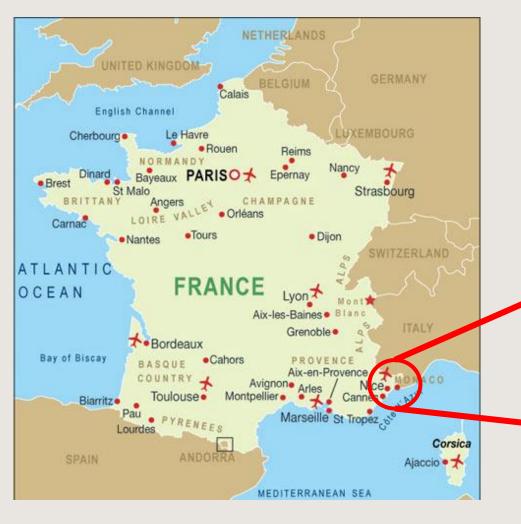

## LOCATION



## **DISTANCES:**







Eze Village – French Riviera

An iconic Relais et Châteaux Property











Chèvre d'Or private gardens and domain. 35 hectares.

Jacuzzi as well, sauna and 2 pools.

« Café du jardin » restaurant near the heated pool...

Sunbeds terrasses.





90% of the rooms spread out in the village

2 Star Michelin restaurant and its bistronomic indoor/outdoor restaurant « Les Remparts ».
And the bar.
Terrasses.

10% of the others
rooms in the gardens
(the main top suites,
including the very
exclusive
« Panoramic suite »
with private pool...)









## TWO ADDITIONAL BISTRONOMICS RESTAURANTS DURING THE SEASON

« Café du Jardin » restaurant .

Opened for lunch (usualy from May) and from July, lunch and diners.

« Les Remparts » restaurant for Breakfasts,