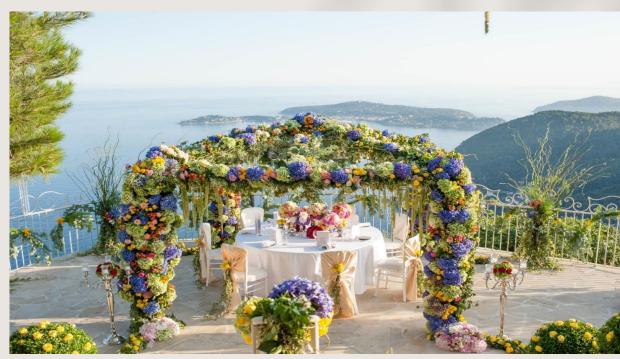

nch Riviera

An iconic Relais et Châteaux Property











Chèvre d'Or private gardens and domain. 35 hectares.

Jacuzzi as well, sauna and 2 pools.

« Café du jardin » restaurant near the heated pool...

Sunbeds terrasses.





90% of the rooms spread out in the village

2 Star Michelin restaurant and its bistronomic indoor/outdoor restaurant « Les Remparts ».
And the bar.
Terrasses.

10% of the others
rooms in the gardens
(the main top suites,
including the very
exclusive
« Panoramic suite »
with private pool...)









## TWO ADDITIONAL BISTRONOMICS RESTAURANTS DURING THE SEASON

« Café du Jardin » restaurant .

Opened for lunch (usualy from May) and from July, lunch and diners.

« Les Remparts » restaurant for Breakfasts, lunch, diners. Indoor and outdoor restaurant.





































## ACCOMMODATION AT CHEVRE D'OR

**45 exclusives rooms** spread out in the village and in the private garden.

9 rooms categories including 5 exclusives
Suites categories.







We look forward to welcoming you and your guests soon!



Chèvre d'Or closing annual 2021 season : 31th of October 2021