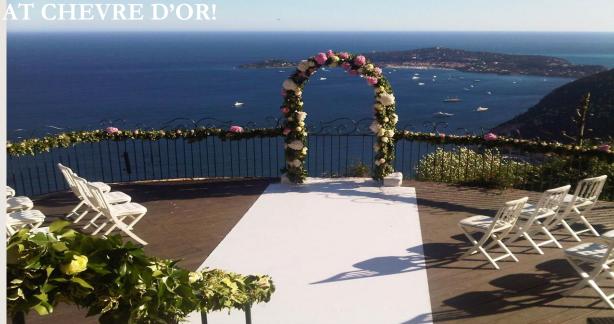

French Riviera

An iconic Relais et Châteaux Property











Chèvre d'Or private gardens and domain. 35 hectares.

Jacuzzi as well, sauna and 2 pools.

« Café du jardin » restaurant near the heated pool...

Sunbeds terrasses.





90% of the rooms spread out in the village

2 Star Michelin restaurant and its bistronomic indoor/outdoor restaurant « Les Remparts ».
And the bar.
Terrasses.

10% of the others
rooms in the gardens
(the main top suites,
including the very
exclusive
« Panoramic suite »
with private pool...)









## TWO ADDITIONAL BISTRONOMICS RESTAURANTS DURING THE SEASON

« Café du Jardin » restaurant .

Opened for lunch (usualy from May) and from July, lunch and diners.

« Les Remparts » restaurant for Breakfasts, lunch, diners. Indoor and outdoor restaurant.





































## ACCOMMODATION AT CHEVRE D'OR

**45 exclusives rooms** spread out in the village and in the private garden.

9 rooms categories including 5 exclusives
Suites categories.







We look forward to welcoming you and your guests soon!



Chèvre d'Or closing annual 2021 season : 31th of October 2021