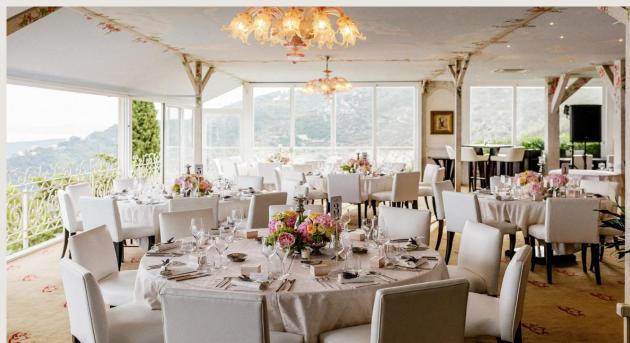

## TWO ADDITIONAL BISTRONOMICS RESTAURANTS DURING THE SEASON

« Café du Jardin » restaurant .

Opened for lunch (usualy from May) and from July, lunch and diners.

« Les Remparts » restaurant for Breakfasts, lunch, diners. Indoor and outdoor restaurant.