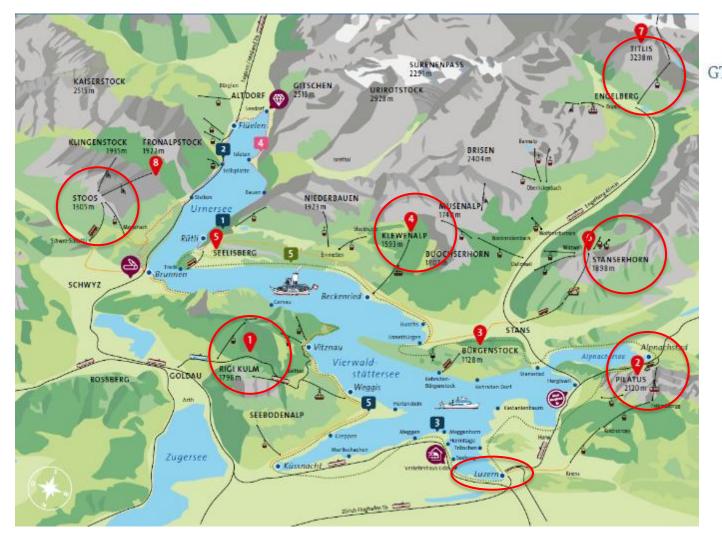

# EXPLORING SWITZERLAND: Lucerne The City. The Lake. The Mountains





# LUCERNE?



#### How to get to the of Switzerland



| جر | 5          |
|----|------------|
| ā  | $-p^{\mu}$ |
| _  |            |



| Zurich         | 45 min       | 50 km  |
|----------------|--------------|--------|
| Zurich Airport | 1 hrs 10 min | 67 km  |
| Interlaken     | 1 hrs 45 min | 70 km  |
| Lugano         | 2 hrs 5 min  | 170 km |
| Geneva         | 3 hrs        | 276 km |





# Lake Lucerne Region













# TODAY'S SPEAKERS





Céline Deplazes

Lucerne Tourism Board



Melanie Meckel Hotel Villa Honegg

# Hotel Villa Honegg





Melanie Meckel







# Let's explore Lucerne

















THE CITY. THE LAKE. THE MOUNTAINS.

**VIDEO** 



#### **Boat Cruise**

Operating 365 days. 90% valid with Swiss Travel Pass







# Lucerne – Lugano (Gotthard Panorama Express)

5.5h train journey. Combination of train and boat.







# Luzern-Interlaken Express

2h panoramic train journey, bistro on board, passing by 5 different lakes







#### NEW: Guided Hike on Mt. Pilatus incl. Swiss BBQ







#### Christmas in Lucerne

Various Christmas Markets around the city. Starting November 16th 2025















# Lilu - Light Festival Lucerne

15th – 25th January, 2026 // 14th – 24th January,