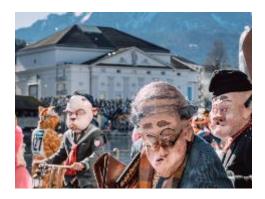

#### Lucerne Carnival

12th – 17th February, 2026 // Tradition in Central Switzerland