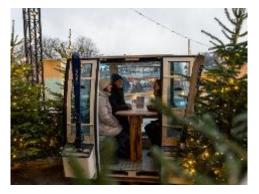

#### Christmas in Lucerne

Various Christmas Markets around the city. Starting November 16th 2025