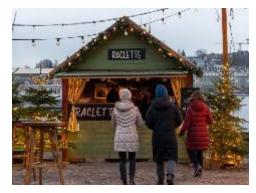

#### Christmas in Lucerne

Various Christmas Markets around the city. Starting November 16th 2025