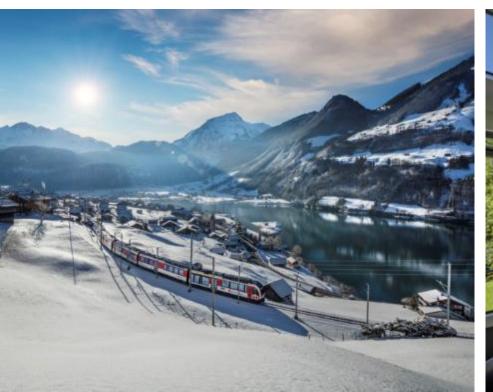

# Lucerne – Lugano (Gotthard Panorama Express)

5.5h train journey. Combination of train and boat.