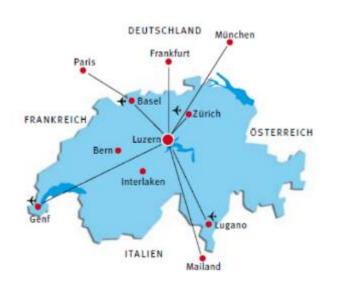

#### How to get to the of Switzerland

| جر | 5          |
|----|------------|
| ā  | $-p^{\mu}$ |
| _  |            |

| Zurich         | 45 min       | 50 km  |
|----------------|--------------|--------|
| Zurich Airport | 1 hrs 10 min | 67 km  |
| Interlaken     | 1 hrs 45 min | 70 km  |
| Lugano         | 2 hrs 5 min  | 170 km |
| Geneva         | 3 hrs        | 276 km |