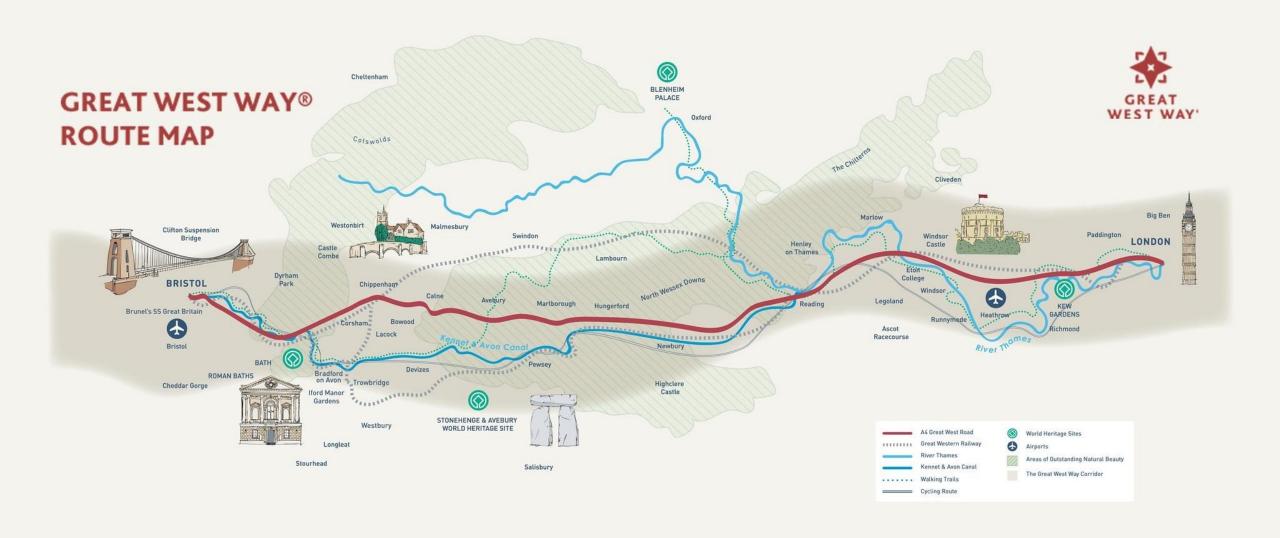

#### **DISCOVER...**

- Extraordinary History & Heritage
- Three World Heritage Sites (Bath, Kew, Avebury & Stonehenge)
- 31 National Trust Properties and landscapes along or within easy reach
- 28 English Heritage properties along or within easy reach
- Three Areas of Outstanding Natural Beauty
- Superb Accommodation
- Fabulous Food & Drink Experiences
- Amazing Attractions & Activities
- Bespoke / Luxury Experiences
- A Route for all Seasons